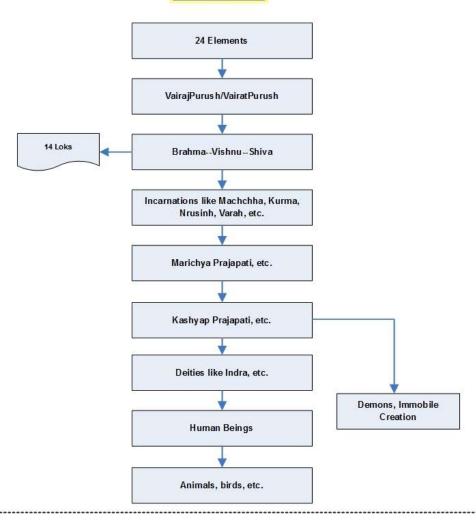

#### Fourteen Loks

SatyaLok (Brahma's abode)

Taplok

Janlok (Bhrugva, etc. sages)

**Maharlok** (Aryama, etc. deities of manes)

**Swarglok** (Indra, Varun, Kuber, Agni, Surya, Chandra, Yamaraj, etc.)

**Bhoovarlok** (Deities of lower category)

Atal Vital (Demons) Sutal

Talatal

Mahatal (Ghosts, evil spirits, nocturnal souls, etc)
Rasatal

Patal (Serpents)