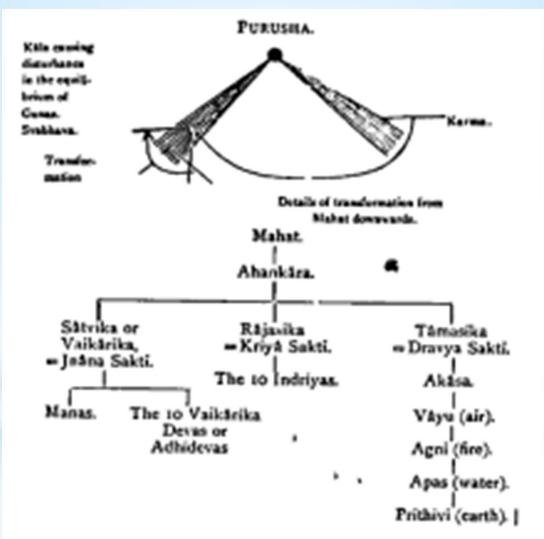

#### Note:

The one who is superior, is subtle than and cause of one's subordinates. Therefore Earth, Water, Fire, Air, Sky, Ahankar, Mahattativa, PradhanPurush, MulPurush, VasudevBrahman, and MulAkshar, are respectively greater than each other and are subtle than and cause of each other (as in the hierarchy, and all of them are embodied)

Moreover, each superior has infinite billions of immediate subordinates. But for sake of simplicity, only one is Copyright © 2014-2020. Punitov Dates hald rights Reserved.

## \* Shreemad Bhagwat

Copyright © 2014-2020. Punita Dave. All rights Reserved.