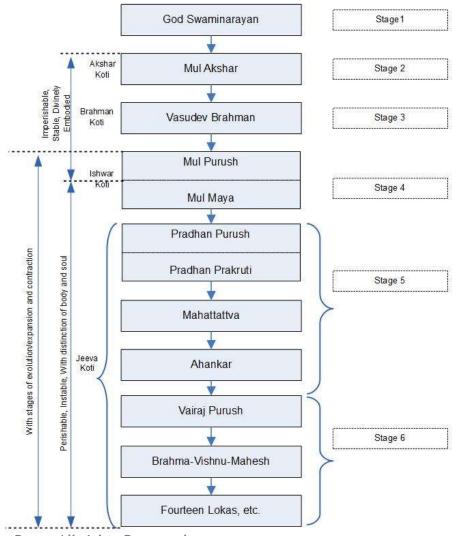

## \* Swaminarayan Philosophy

Figure 1: Outline of Hierarchy

Copyright © 2014-2020. Punita Dave. All rights Reserved.

#### Note:

The one who is superior, is subtle than and cause of one's subordinates. Therefore Earth, Water, Fire, Air, Sky, Ahankar, Mahattativa, PradhanPurush, MulPurush, VasudevBrahman, and MulAkshar, are respectively greater than each other and are subtle than and cause of each other (as in the hierarchy, and all of them are embodied)

Moreover, each superior has infinite billions of immediate subordinates. But for sake of simplicity, only one is Copyright © 2014-2020. Punitov Dates hald rights Reserved.