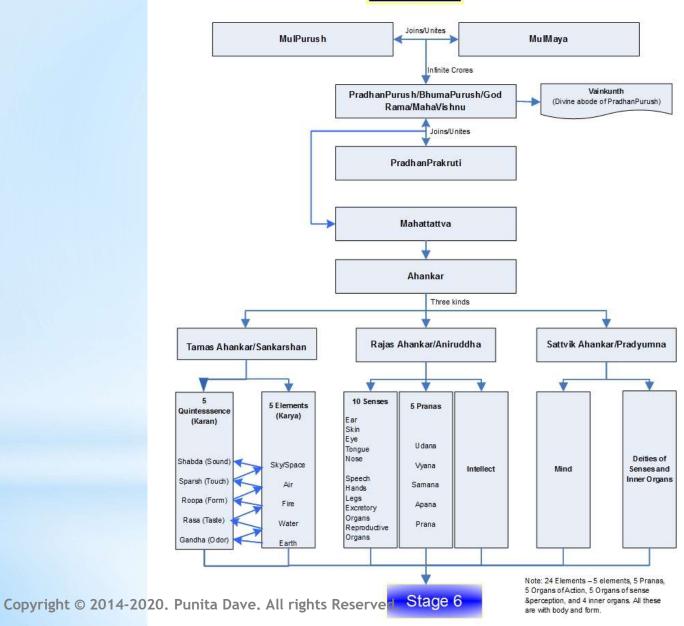

### Stage 6

#### Note:

The one who is superior, is subtle than and cause of one's subordinates. Therefore Earth, Water, Fire, Air, Sky, Ahankar, Mahattativa, PradhanPurush, MulPurush, VasudevBrahman, and MulAkshar, are respectively greater than each other and are subtle than and cause of each other (as in the hierarchy, and all of them are embodied)

Moreover, each superior has infinite billions of immediate subordinates. But for sake of simplicity, only one is Copyright © 2014-2020. Punitov Dates hald rights Reserved.